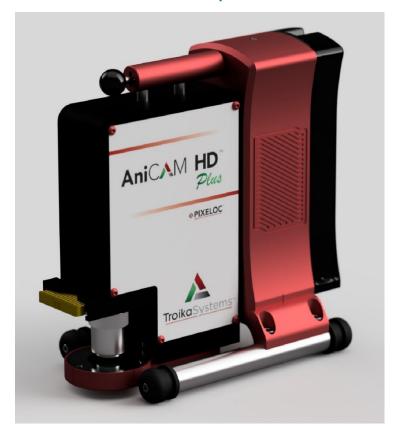

## Introducing the NEW AniCAM HD™ Plus

New Kinematic Quickrelease lens fitting system guarantees accurate lens placing time after time.

Improved, modern, user-friendly Software for simple ease of use.

Intuitive Roll
Management Database;
track condition of
Anilox Rolls or
Cylinders easier with
colour defined values.

Simple to use, accurate and repeatable device for Anilox Rolls, Gravure Cylinders and Flexoplates

- Quick set up; no setting up required, just place on the roll and hit 3D Scan button.
- Automatic Focussing
- Automatic Lighting
- Easy to use analysis features
- Measures a wide range of line screens from 100lpi to 1800lpi
- Status LED lighting to show when device is ready to scan
- Integrated Battery giving 8hrs of continuous use
- Multiple reporting templates
- Highest resolution Graphics
- One click to save reports
- Ideal for use in both production and quality control areas.