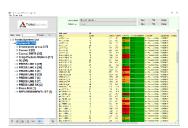

## Introducing the NEW AniCAM HD™ Plus

New Kinematic Quickrelease lens fitting system guarantees accurate lens placing time after time.

Improved, modern, user-friendly Software for simple ease of use.

Intuitive Roll
Management Database;
track condition of
Anilox Rolls or
Cylinders easier with
colour defined values.