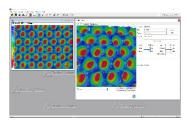

Simple to use, accurate and repeatable device for Anilox Rolls, Gravure Cylinders and Flexoplates

- Quick set up; no setting up required, just place on the roll and hit 3D Scan button.
- Automatic Focussing
- Automatic Lighting
- Easy to use analysis features
- Measures a wide range of line screens from 100lpi to 1800lpi
- Status LED lighting to show when device is ready to scan
- Integrated Battery giving 8hrs of continuous use
- Multiple reporting templates
- Highest resolution Graphics
- One click to save reports
- Ideal for use in both production and quality control areas.