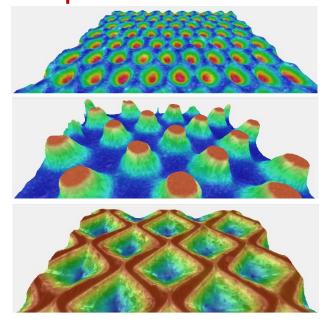

Simple to use, accurate and repeatable device for Anilox Rolls, Gravure Cylinders and Flexoplates

- Quick set up; no setting up required, just place on the roll and hit 3D Scan button.
- Automatic Focussing
- Automatic Lighting
- Easy to use analysis features
- Measures a wide range of line screens from 100lpi to 1800lpi
- Status LED lighting to show when device is ready to scan
- Integrated Battery giving 8hrs of continuous use
- Multiple reporting templates
- Highest resolution Graphics
- One click to save reports
- Ideal for use in both production and quality control areas.