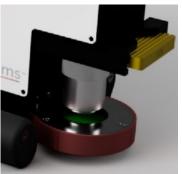

Simple to use, accurate and repeatable device for Anilox Rolls, Gravure Cylinders and Flexoplates

- Quick set up; no setting up required, just place on the roll and hit 3D Scan button.
- Automatic Focussing
- Automatic Lighting
- Easy to use analysis features
- Measures a wide range of line screens from 100lpi to 1800lpi
- Status LED lighting to show when device is ready to scan
- Integrated Battery giving 8hrs of continuous use
- Multiple reporting templates
- Highest resolution Graphics
- One click to save reports
- Ideal for use in both production and quality control areas.